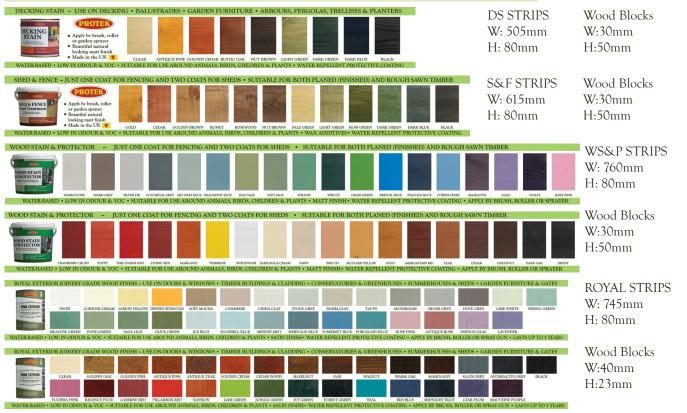

### END OF SHELF DISPLAYS WITH WOOD COLOUR SWATCHES

DISPLAY STRIPS printed on self-adhesive vinyl for fixing to shelf-end using shelf talkers. Can be stuck directly to shop or display building walls.

WOOD SWATCHES created from blocks of untreated softwood dipped or painted with wood stain. The finished effect demonstrates what customers can expect if 1-2 coats are applied to the same kind of wood. As always final colour is affected by the surface applied to & lighting.

#### DISPLAY BACK BOARD FOR TOPS OF DISPLAY UNITS OR WALLS

AS SEEN ON ALAN TITCHMARSH'S HIT ITV1 SERIES "LOVE YOUR GARDEN"

SUITABLE FOR USE AROUND ANIMALS, CHILDREN & PLANTS • LOW ODOUR • ENVIRONMENTALLY CONSIDERATE

Display board printed on 3mm Foamex.

W: 1000mm H: 460mm

D: 3mm

Can be wall mounted or fixed to the top of a shelving display.