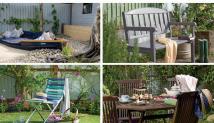

#### Independent UK manufacturers of quality, water-based timber coatings

IMAGE CREDITS from top left to right:

Potting shed: Royal Exterior Jungle Green on decking tiles plus shed ceiling, floor and roof trim; Lime White on internal walls & diamond; Pond Green on shelving; Jungle Green exterior walls

'Boat' garden image courtesy of Spun Gold for ITV1's "Love Your Garden": Wood Stain & Protector Silver Fir on fence and shed Stripey chair: blues the Royal Exterior range; fence in Royal Exterior Hazelnut with Wood Stain & Protector Warm Stone panels Garden bench: Zest 4 Leisure Caroline Bench painted with Royal Exterior Dove Grey

Teak garden furniture: Royal Exterior Walnut